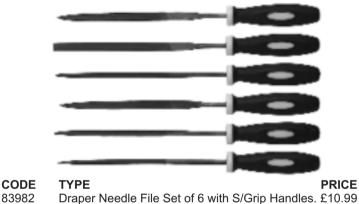

#### LARGE NEEDLE FILE SET

10 PIECE LARGE NEEDLE FILE SET WITH DIPPED HANDLES supplied in a plastic wallet, with a medium coarse cut, length 180mm with a 5mm diameter. The handles have been single dipped for improved grip and user comfort. The set contains the most popular shapes including Hand, Flat, Half Round, Square, Three Square, Knife etc.