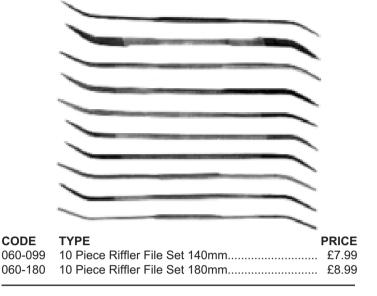

#### **RIFFLER FILE SET**

PIECE RIFFLER FILE SETS hobby sets of riffler files used for working in confined spaces etc. Similar to those used by watchmakers and jewellers. The shapes include Round, Flat and Square etc. Medium cut, file length 140mm and 180mm. Supplied in a handy plastic wallet.