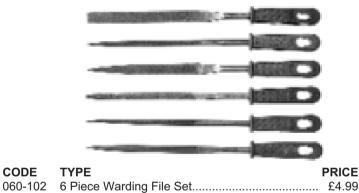

DRAPER 6 PIECE WARDING FILE SET supplied in a plastic wallet. The shapes include Square, Three Square, Round, Half Round, Hand and Coarse Triangular. The files are 170mm and each fitted with a plastic handle.