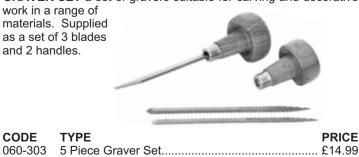

----------------------------------|-----------------------|
| <b>OVAL BURNISHER CURVED</b> an oval shaped tool steel burnisher with highly polished curved blade, set firmly in a wooden handle. Blade length 2". |                                              |                       |
| <b>CODE</b><br>060-202                                                                                                                              | <b>TYPE</b><br>Oval Burnisher Curved Blade   | <b>PRICE</b><br>£5.99 |
| GRAVER SET                                                                                                                                          |                                              |                       |

#### GRAVER SET a set of gravers suitable for carving and decorative



#### JEWELLERS DRAWPLATE

JEWELLERS DRAWPLATE a high quality steel drawplate used for reducing the diameter of round material or to make round material. The plate has 24 tapered holes ranging from 20 to 156 thou. The material is placed in the smallest hole that it will fit in, and is then drawn through. The sharp edge of the hole removes some material, use the next hole size down to continue size reduction. Suitable for use with wood, plastic. Can be used with brass wire, annealing the wire will assist the process, bees wax or similar can be used as a lubricant.



060-380 Jewellers Drawplate..... £10.50

#### **ABRASIVE BLOCKS**

GARRYFLEX ABRASIVE BLOCKS a gentle abrasive hand tool which has applications wherever metal is being worked. The block is made of a special resilient rubber fi