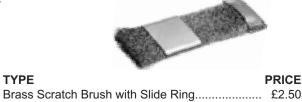

|  |

COD

CODE

AB0170

TYPE

STRING BOUND GLASS SCRATCH BRUSH string bound scratch brushes suitable for cleaning larger areas. Available in 10mm, 18mm and 25mm diameters.

| and a second |                                 |        |
|--------------|---------------------------------|--------|
| CODE         | ТҮРЕ                            | PRICE  |
| 060-210      | String Bound Scratch Brush 10mm | £11.99 |
| 060-217      | String Bound Scratch Brush 18mm | £15.99 |
| 060-225      | String Bound Scratch Brush 25mm | £19.99 |

BRASS SCRATCH BRUSH dense filled brass cleaning brush with a sliding ring which when moved up or down gives varying degrees of stiffness, making it ideal for cleaning, removing tarnish and polishing different materials. Length 75mm, width 23mm, thickness 5mm max.



### **CLEANING BRUSHES**

BRASS WIRE BRUSH miniature brass cleaning brushes with a 1" dense filled head on a 6" wooden stock. Ideal for many cleaning applications. Available with a medium brass wire fill.



BRASS CLEANING BRUSH a high quality dense filled brass wire brush set on a 9" wooden handle. The medium brass fill is set in 4 rows, wire length 3/4". Length overall 225mm. Made in Germany.



| CODE   | ТҮРЕ                 | PRICE |
|--------|----------------------|-------|
| AB0190 | Brass Cleaning Brush | £9.99 |

3 PIECE MINIATURE CLEANING BRUSH SET 3 miniature cleaning brushes which are almost the same size as a tooth brush. The shaped plastic handle holds a dense fill in 3 rows. The fill of the

brushes are black nylon - soft, brass - medium and steel - hard. Ideal for many cl