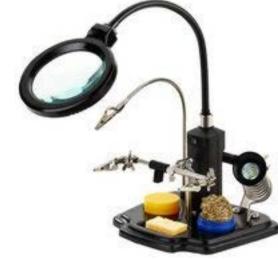

|        |         |       |

EMERY CLOTH SHEETS a range of economically priced clothbacked emery sheets for general purpose metal sanding, light

clean-up work and rust removal. Sheet size 230 x 280mm, supplied in packs of 10 sheets.



| PRICE |
|-------|
| £4.69 |
| £4.69 |
| £4.69 |
| £4.69 |
|       |

#### MAGNIFIER WITH HELPING HANDS

MAGNIFYING LAMP WITH HELPING HANDS a magnifying lamp with LED illumination, integrated 3rd hand and soldering iron stand. Ideal for working on small PCBs, components and soldering. LED Illumination powered either by 4x AA batteries or an external power supply (both not provided). Base size 190x170mm. Magnifying glass neck length 265mm. Alligator clip neck length 250mm. Magnifier Lens 90mm. Magnification 3x. LED illumination 6x patch type LEDs.



#### CODE TYPE 020-258 Magnifying Lamp with Helping Hands..... £29.99

PRICE