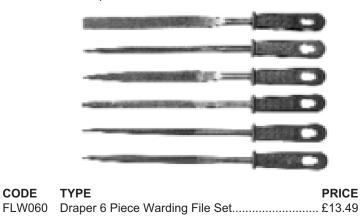

#### WARDING FILE SETS

6 PIECE WARDING FILE SET a set of low cost warding files supplied in a plastic wallet. The shapes include Square, Three Square, Round, Half Round, Hand and Coarse Triangular. The files are 100mm and each fitted with a plastic handle. Length over all150mm.

DRAPER 6 PIECE WARDING FILE SET supplied in a plastic wallet. The shapes include Square, Three Square, Round, Half Round, Hand and Coarse Triangular. The files are 170mm and each fitted with a plastic handle.