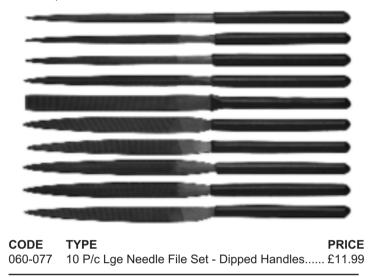

#### LARGE NEEDLE FILE SET

10 PIECE LARGE NEEDLE FILE SET WITH DIPPED HANDLES supplied in a plastic wallet, with a medium coarse cut, length 180mm with a 5mm diameter. The handles have been single dipped for improved grip and user comfort. The set contains the most popular shapes including Hand, Flat, Half Round, Square, Three Square, Knife etc.