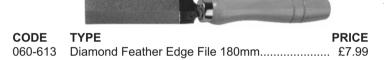

#### DIAMOND FEATHER EDGE FILE

**DIAMOND GRIT FEATHER EDGE FILE** a diamond grit feather edge file with a shaped wooden handle. Suitable for shaping or removing excess from materials including plastics, fibreglass, plaster, laminates, nonferrous metals, wood, tiles etc. Diamond grit covering 65mm, length overall 180mm.